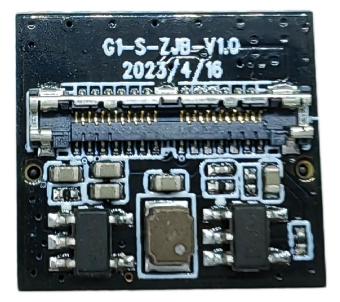

## 26pin同轴座母座,通过同轴线 连接带同轴座母座的sensor模组

**Connect sensor module with coaxial hub via coaxial axis** 