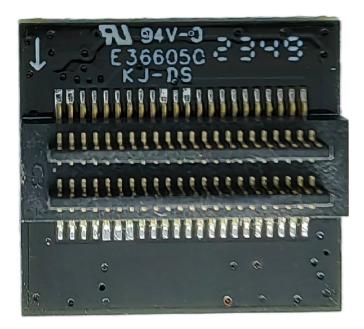

## BTB 44pin公座, 连接G1主板

BTB 44pin Male seat, connected to the G1 motherboard

www.YDSCAM.com sales@ydscam.com Phone (WeChat, QQ): (+86) 177 2732 6718

All rights reserved @ YingDeShun Co. Ltd. Specifications subject to change without notice.