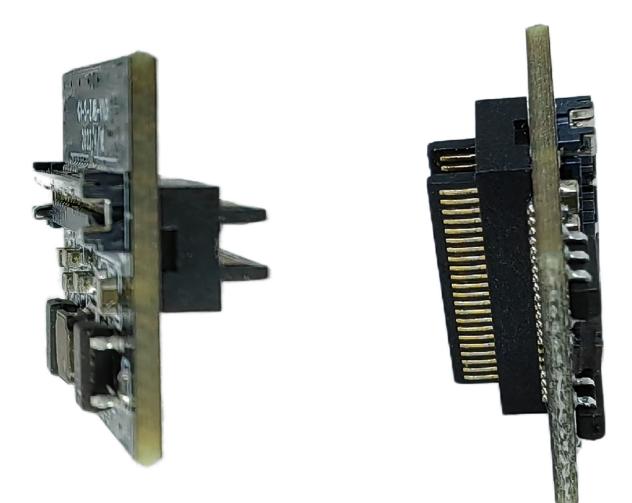

## BTB 44pin公座, 连接G1主板

BTB 44pin Male seat, connected to the G1 motherboard

www.YDSCAM.com sales@ydscam.com Phone (WeChat, QQ): (+86) 177 2732 6718

All rights reserved @ YingDeShun Co. Ltd. Specifications subject to change without notice.