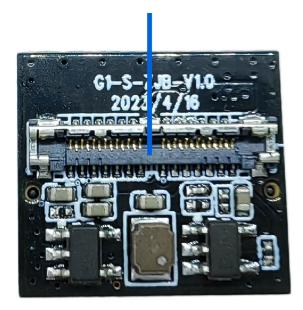

## 26pin同轴座母座,通过同轴线 连接带同轴座母座的sensor模组

**Connect sensor module with coaxial hub via coaxial axis** 