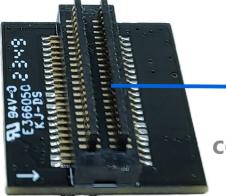

## 26pin同轴座母座,通过同轴线 连接带同轴座母座的sensor模组

**Connect sensor module with coaxial hub via coaxial axis** 